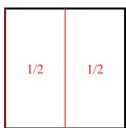

**6)** Split the shape into 2 equal parts and label each part.

8) Split the shape into 8 equal parts and label each part.

1) Split the shape into 4 equal parts and label each part.

3) Split the shape into 3 equal parts and label each part.

**6)** Split the shape into 2 equal parts and label each part.

8) Split the shape into 8 equal parts and label each part.

| 1/8 |  |
|-----|--|
| 1/8 |  |
| 1/8 |  |
| 1/8 |  |
| 1/8 |  |
| 1/8 |  |
| 1/8 |  |
| 1/8 |  |