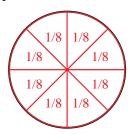

**6)** Split the shape into 2 equal parts and label each part.

8) Split the shape into 8 equal parts and label each part.

1) Split the shape into 4 equal parts and label each part.

3) Split the shape into 3 equal parts and label each part.

**6)** Split the shape into 2 equal parts and label each part.

8) Split the shape into 8 equal parts and label each part.

| 1/8 |  |
|-----|--|
| 1/8 |  |
| 1/8 |  |
| 1/8 |  |
| 1/8 |  |
| 1/8 |  |
| 1/8 |  |
| 1/8 |  |