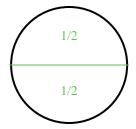

## Partition and label each shape.

Ex) Split the shape into 2 equal parts and label each part.

2) Split the shape into 6 equal parts and label each part.

4) Split the shape into 8 equal parts and label each part.