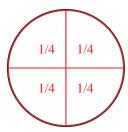

5) Split the shape into 3 equal parts and label each part.

7) Split the shape into 4 equal parts and label each part.

9) Split the shape into 6 equal parts and label each part.

Name:

7) Split the shape into 4 equal parts and label each part.

| 1/4 | 1/4 |
|-----|-----|
| 1/4 | 1/4 |

9) Split the shape into 6 equal parts and label each part.

| 1/6 | 1/6 | 1/6 |
|-----|-----|-----|
| 1/6 | 1/6 | 1/6 |