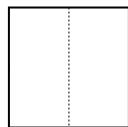

## Partition and label each shape.

Ex) Split the shape into 2 equal parts and label each part.

2) Split the shape into 6 equal parts and label each part.

4) Split the shape into 8 equal parts and label each part.