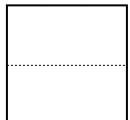

**6)** Split the shape into 2 equal parts and label each part.

8) Split the shape into 8 equal parts and label each part.

1) Split the shape into 4 equal parts and label each part.

3) Split the shape into 3 equal parts and label each part.

**6)** Split the shape into 2 equal parts and label each part.

8) Split the shape into 8 equal parts and label each part.

| 1/8 |  |
|-----|--|
| 1/8 |  |
| 1/8 |  |
| 1/8 |  |
| 1/8 |  |
| 1/8 |  |
| 1/8 |  |
| 1/8 |  |