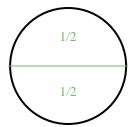

**6)** Split the shape into 2 equal parts and label each part.

8) Split the shape into 8 equal parts and label each part.

1) Split the shape into 4 equal parts and label each part.

3) Split the shape into 3 equal parts and label each part.

**6)** Split the shape into 2 equal parts and label each part.

8) Split the shape into 8 equal parts and label each part.

| 1/8 |  |
|-----|--|
| 1/8 |  |
| 1/8 |  |
| 1/8 |  |
| 1/8 |  |
| 1/8 |  |
| 1/8 |  |
| 1/8 |  |