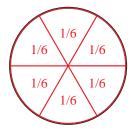

## Partition and label each shape.

Ex) Split the shape into 2 equal parts and label each part.

2) Split the shape into 6 equal parts and label each part.

4) Split the shape into 8 equal parts and label each part.