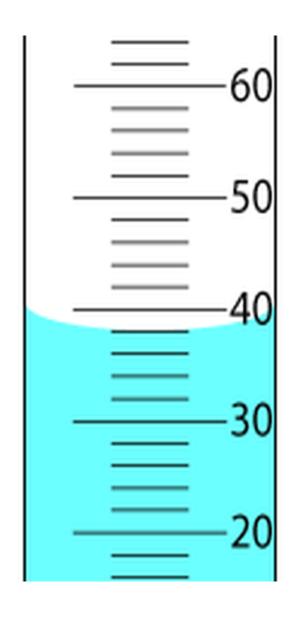

Kelly's bathtub holds 86 liters of water. Kelly's mom's bathtub hold 112 liters of water.

How much more water does Kelly's mom's bathtub hold?

This graduated cylinder held 92 mL of water. Then some was poured out. If this shows how much is left, how much water was poured out?