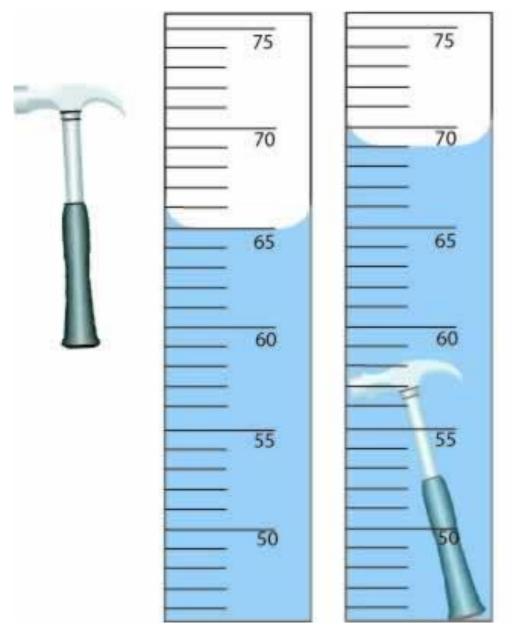

How much water was displaced (how many mL did the water level rise) when the hammer was put into the graduated cylinder?