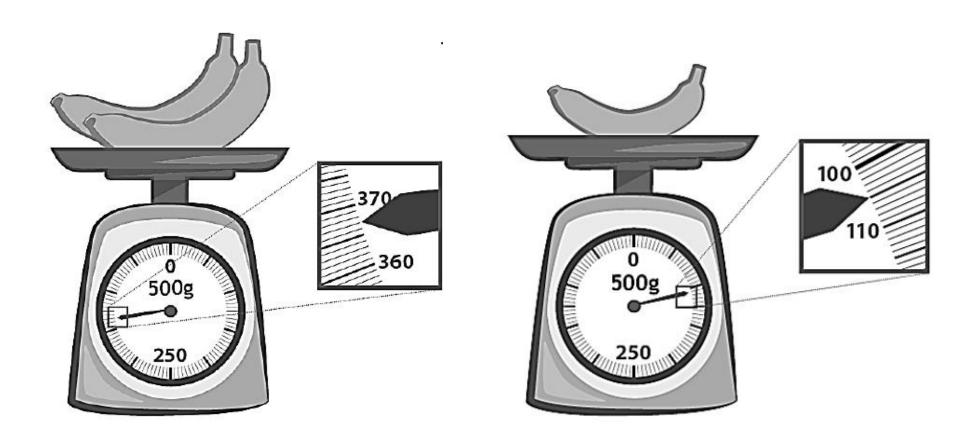

Jake removed 450ml of water from his fish bowl. If he left 125ml of water in the fish bowl how much water did it have to begin with?

What is the combined mass, in grams, of all three bananas?

Graham's recipe calls for 300 grams of flour and 185 grams of sugar. How much more flour than sugar does Graham need for this recipe?