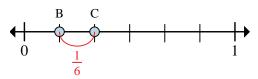

- **Ex)** On this numberline what is the value of 0 written as a fraction?
- **Ex)** On this numberline from B to C is how far (written as a fraction)?

- 3) On this numberline what is the value of 1 written as a fraction?
- **4)** On this numberline from B to C is how far (written as a fraction)?

- 7) On this numberline what is the value of 0 written as a fraction?
- **8)** On this numberline from B to C is how far (written as a fraction)?

- **11)** On this numberline what is the value of 1 written as a fraction?
- **12)** On this numberline from B to C is how far (written as a fraction)?