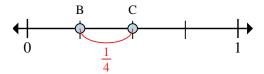

- **Ex)** On this numberline what is the value of 0 written as a fraction?
- **Ex)** On this numberline from B to C is how far (written as a fraction)?

- 3) On this numberline what is the value of 1 written as a fraction?
- **4)** On this numberline from B to C is how far (written as a fraction)?

Name:

- Ex) On this numberline what is the value of 0 written as a fraction?
- Ex) On this numberline from B to C is how far (written as a fraction)?

- 3) On this numberline what is the value of 1 written as a fraction?
- 4) On this numberline from B to C is how far (written as a fraction)?