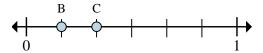

- 7) On this numberline what is the value of 0 written as a fraction?
- **8)** On this numberline from B to C is how far (written as a fraction)?

- **11)** On this numberline what is the value of 1 written as a fraction?
- **12)** On this numberline from B to C is how far (written as a fraction)?

- 7) On this numberline what is the value of 0 written as a fraction?
- **8)** On this numberline from B to C is how far (written as a fraction)?

- 11) On this numberline what is the value of 1 written as a fraction?
- **12)** On this numberline from B to C is how far (written as a fraction)?