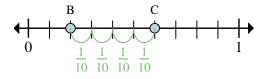

- 7) On this numberline what is the value of 0 written as a fraction?
- **8)** On this numberline from B to C is how far (written as a fraction)?

- **11)** On this numberline what is the value of 1 written as a fraction?
- **12)** On this numberline from B to C is how far (written as a fraction)?

- 7) On this numberline what is the value of 0 written as a fraction?
- **8)** On this numberline from B to C is how far (written as a fraction)?

- 11) On this numberline what is the value of 1 written as a fraction?
- **12)** On this numberline from B to C is how far (written as a fraction)?