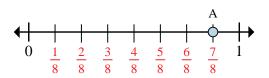

- 5) This numberline is divided into how many pieces?
- **6)** What is the location of A (written as a fraction)?

- **9)** This numberline is divided into how many pieces?
- **10**) What is the location of A (written as a fraction)?