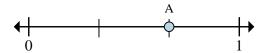

- 5) This numberline is divided into how many pieces?
- **6)** What is the location of A (written as a fraction)?

- **9)** This numberline is divided into how many pieces?
- **10**) What is the location of A (written as a fraction)?