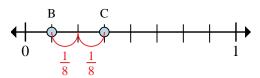

Name:

- Ex) On this numberline what is the value of 0 written as a fraction?
- Ex) On this numberline from B to C is how far (written as a fraction)?

- 3) On this numberline what is the value of 1 written as a fraction?
- 4) On this numberline from B to C is how far (written as a fraction)?

- 7) On this numberline what is the value of 0 written as a fraction?
- **8)** On this numberline from B to C is how far (written as a fraction)?

- 11) On this numberline what is the value of 1 written as a fraction?
- **12)** On this numberline from B to C is how far (written as a fraction)?