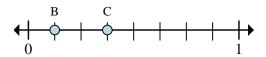

- **Ex)** On this numberline what is the value of 0 written as a fraction?
- **Ex)** On this numberline from B to C is how far (written as a fraction)?

- 3) On this numberline what is the value of 1 written as a fraction?
- **4)** On this numberline from B to C is how far (written as a fraction)?

Name:

- Ex) On this numberline what is the value of 0 written as a fraction?
- Ex) On this numberline from B to C is how far (written as a fraction)?

- 3) On this numberline what is the value of 1 written as a fraction?
- 4) On this numberline from B to C is how far (written as a fraction)?