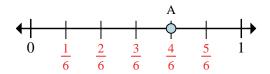

Determine which letter best shows the location of the fraction.

- Ex) This numberline is divided into how many pieces?
- Ex) What is the location of A (written as a fraction)?

- 1) This numberline is divided into how many pieces?
- 2) What is the location of A (written as a fraction)?

## Determine which letter best shows the location of the fraction.

- Ex) This numberline is divided into how many pieces?
- Ex) What is the location of A (written as a fraction)?

- 1) This numberline is divided into how many pieces?
- 2) What is the location of A (written as a fraction)?