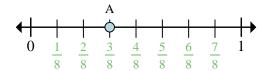

Determine which letter best shows the location of the fraction.

- Ex) This numberline is divided into how many pieces?
- Ex) What is the location of A (written as a fraction)?

- 1) This numberline is divided into how many pieces?
- 2) What is the location of A (written as a fraction)?

## Determine which letter best shows the location of the fraction.

- Ex) This numberline is divided into how many pieces?
- Ex) What is the location of A (written as a fraction)?

- 1) This numberline is divided into how many pieces?
- 2) What is the location of A (written as a fraction)?