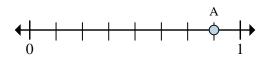

Determine which letter best shows the location of the fraction.

- Ex) This numberline is divided into how many pieces?
- Ex) What is the location of A (written as a fraction)?

- 1) This numberline is divided into how many pieces?
- 2) What is the location of A (written as a fraction)?

## Determine which letter best shows the location of the fraction.

- Ex) This numberline is divided into how many pieces?
- Ex) What is the location of A (written as a fraction)?

- 1) This numberline is divided into how many pieces?
- 2) What is the location of A (written as a fraction)?