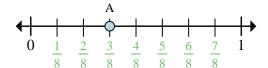

Determine which letter best shows the location of the fraction.

- Ex) This numberline is divided into how many pieces?
- Ex) What is the location of A (written as a fraction)?

- 1) This numberline is divided into how many pieces?
- 2) What is the location of A (written as a fraction)?

## Determine which letter best shows the location of the fraction.

- Ex) This numberline is divided into how many pieces?
- Ex) What is the location of A (written as a fraction)?

- 1) This numberline is divided into how many pieces?
- 2) What is the location of A (written as a fraction)?