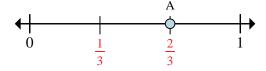

Determine which letter best shows the location of the fraction.

- Ex) This numberline is divided into how many pieces?
- Ex) What is the location of A (written as a fraction)?

- 1) This numberline is divided into how many pieces?
- 2) What is the location of A (written as a fraction)?

## Determine which letter best shows the location of the fraction.

- Ex) This numberline is divided into how many pieces?
- Ex) What is the location of A (written as a fraction)?

- 1) This numberline is divided into how many pieces?
- 2) What is the location of A (written as a fraction)?