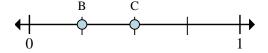

- 7) On this numberline what is the value of 0 written as a fraction?
- **8)** On this numberline from B to C is how far (written as a fraction)?

- **11)** On this numberline what is the value of 1 written as a fraction?
- **12)** On this numberline from B to C is how far (written as a fraction)?

- 7) On this numberline what is the value of 0 written as a fraction?
- **8)** On this numberline from B to C is how far (written as a fraction)?

- 11) On this numberline what is the value of 1 written as a fraction?
- **12)** On this numberline from B to C is how far (written as a fraction)?