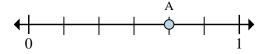

- 5) This numberline is divided into how many pieces?
- **6)** What is the location of A (written as a fraction)?

- **9)** This numberline is divided into how many pieces?
- **10**) What is the location of A (written as a fraction)?