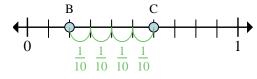

- **Ex)** On this numberline what is the value of 0 written as a fraction?
- **Ex)** On this numberline from B to C is how far (written as a fraction)?

- 3) On this numberline what is the value of 1 written as a fraction?
- **4)** On this numberline from B to C is how far (written as a fraction)?

Name:

- Ex) On this numberline what is the value of 0 written as a fraction?
- Ex) On this numberline from B to C is how far (written as a fraction)?

- 3) On this numberline what is the value of 1 written as a fraction?
- 4) On this numberline from B to C is how far (written as a fraction)?