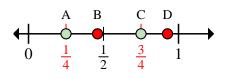

o. \_\_\_\_

10. \_\_\_\_\_

- 9) Which letter best shows  $\frac{0}{6}$ ?
- 11) Which letter best shows  $\frac{2}{6}$ ?

12.

- 10) Which letter best shows  $\frac{3}{6}$ ?
- 12) Which letter best shows  $\frac{4}{6}$ ?

- 5) Which letter best shows  $\frac{1}{4}$ ?
- **6)** Which letter best shows  $\frac{3}{4}$ ?
- 7) Which letter best shows  $\frac{0}{8}$ ?
- 8) Which letter best shows  $\frac{2}{8}$ ?

- Which letter best shows  $\frac{0}{6}$ ?
- 10) Which letter best shows  $\frac{3}{6}$ ?
- 11) Which letter best shows  $\frac{2}{6}$ ?
- 12) Which letter best shows  $\frac{4}{6}$ ?