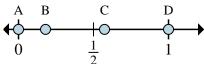

## Determine which letter best shows the location of the fraction.

**Answers** 

- 1) Which letter best shows  $\frac{0}{3}$ ?
- 3) Which letter best shows  $\frac{0}{2}$ ?
- 2.

- 2) Which letter best shows  $\frac{3}{3}$ ?
- 4) Which letter best shows  $\frac{2}{2}$ ?

3. \_\_\_\_\_

5. \_\_\_\_\_

- 5) Which letter best shows  $\frac{1}{4}$ ?
- 7) Which letter best shows  $\frac{0}{8}$ ?

7. \_\_\_\_\_

- 6) Which letter best shows  $\frac{3}{4}$ ?
- 8) Which letter best shows  $\frac{2}{8}$ ?

o. \_\_\_\_

10. \_\_\_\_\_

- 9) Which letter best shows  $\frac{0}{6}$ ?
- 11) Which letter best shows  $\frac{2}{6}$ ?

12.

- 10) Which letter best shows  $\frac{3}{6}$ ?
- 12) Which letter best shows  $\frac{4}{6}$ ?

13. \_\_\_\_\_

- 15. \_\_\_\_\_
- 13) Which letter best shows  $\frac{0}{4}$ ? 15) Which letter best shows  $\frac{4}{8}$ ?
- 16. \_\_\_\_\_

- 14) Which letter best shows  $\frac{4}{4}$ ?
- 16) Which letter best shows  $\frac{5}{8}$ ?