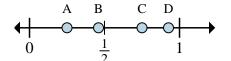

## Determine which letter best shows the location of the fraction.

- 1) Which letter best shows  $\frac{0}{3}$ ?
- 2) Which letter best shows  $\frac{3}{3}$ ?
- 3) Which letter best shows  $\frac{0}{2}$ ?
- 4) Which letter best shows  $\frac{2}{2}$ ?

- 5) Which letter best shows  $\frac{1}{4}$ ?
- **6)** Which letter best shows  $\frac{3}{4}$ ?
- 7) Which letter best shows  $\frac{0}{8}$ ?
- 8) Which letter best shows  $\frac{2}{8}$ ?

- Which letter best shows  $\frac{0}{6}$ ?
- 10) Which letter best shows  $\frac{3}{6}$ ?
- 11) Which letter best shows  $\frac{2}{6}$ ?
- 12) Which letter best shows  $\frac{4}{6}$ ?

- 13) Which letter best shows  $\frac{0}{4}$ ?
- 14) Which letter best shows  $\frac{4}{4}$ ?

- 15) Which letter best shows  $\frac{4}{8}$ ?
- 16) Which letter best shows  $\frac{5}{8}$ ?