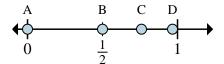

## Determine which letter best shows the location of the fraction.

- 1) Which letter best shows  $\frac{0}{3}$ ?
- 2) Which letter best shows  $\frac{3}{3}$ ?
- 3) Which letter best shows  $\frac{0}{2}$ ?
- 4) Which letter best shows  $\frac{2}{2}$ ?

- 5) Which letter best shows  $\frac{1}{4}$ ?
- **6)** Which letter best shows  $\frac{3}{4}$ ?
- 7) Which letter best shows  $\frac{0}{8}$ ?
- 8) Which letter best shows  $\frac{2}{8}$ ?

- Which letter best shows  $\frac{0}{6}$ ?
- 10) Which letter best shows  $\frac{3}{6}$ ?
- 11) Which letter best shows  $\frac{2}{6}$ ?
- 12) Which letter best shows  $\frac{4}{6}$ ?

- 13) Which letter best shows  $\frac{0}{4}$ ?
- 14) Which letter best shows  $\frac{4}{4}$ ?

- 15) Which letter best shows  $\frac{4}{8}$ ?
- 16) Which letter best shows  $\frac{5}{8}$ ?