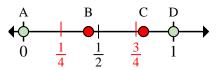

3. \_\_\_\_\_

5. \_\_\_\_\_

- 5) Which letter best shows  $\frac{1}{4}$ ?
- 7) Which letter best shows  $\frac{0}{8}$ ?

7. \_\_\_\_\_

- 6) Which letter best shows  $\frac{3}{4}$ ?
- 8) Which letter best shows  $\frac{2}{8}$ ?

- 5) Which letter best shows  $\frac{1}{4}$ ?
- **6)** Which letter best shows  $\frac{3}{4}$ ?
- 7) Which letter best shows  $\frac{0}{8}$ ?
- 8) Which letter best shows  $\frac{2}{8}$ ?

- Which letter best shows  $\frac{0}{6}$ ?
- 10) Which letter best shows  $\frac{3}{6}$ ?
- 11) Which letter best shows  $\frac{2}{6}$ ?
- 12) Which letter best shows  $\frac{4}{6}$ ?