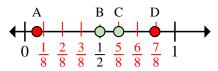

3. \_\_\_\_\_

5. \_\_\_\_\_

- 5) Which letter best shows  $\frac{1}{4}$ ?
- 7) Which letter best shows  $\frac{0}{8}$ ?

7. \_\_\_\_\_

- 6) Which letter best shows  $\frac{3}{4}$ ?
- 8) Which letter best shows  $\frac{2}{8}$ ?

- 5) Which letter best shows  $\frac{1}{4}$ ?
- **6)** Which letter best shows  $\frac{3}{4}$ ?
- 7) Which letter best shows  $\frac{0}{8}$ ?
- 8) Which letter best shows  $\frac{2}{8}$ ?

- Which letter best shows  $\frac{0}{6}$ ?
- 10) Which letter best shows  $\frac{3}{6}$ ?
- 11) Which letter best shows  $\frac{2}{6}$ ?
- 12) Which letter best shows  $\frac{4}{6}$ ?