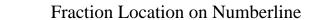

## Determine which letter best shows the location of the fraction.

**Answers** 

- 1) Which letter best shows  $\frac{0}{3}$ ?
- 3) Which letter best shows  $\frac{0}{2}$ ?
- 2.

- 2) Which letter best shows  $\frac{3}{3}$ ?
- 4) Which letter best shows  $\frac{2}{2}$ ?

3. \_\_\_\_\_

5. \_\_\_\_\_

- 5) Which letter best shows  $\frac{1}{4}$ ?
- 7) Which letter best shows  $\frac{0}{8}$ ?

7. \_\_\_\_\_

- 6) Which letter best shows  $\frac{3}{4}$ ?
- 8) Which letter best shows  $\frac{2}{8}$ ?