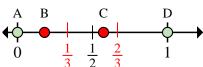

13. \_\_\_\_\_

- 15. \_\_\_\_\_
- 13) Which letter best shows  $\frac{0}{4}$ ? 15) Which letter best shows  $\frac{4}{8}$ ?
- 16. \_\_\_\_\_

- 14) Which letter best shows  $\frac{4}{4}$ ?
- 16) Which letter best shows  $\frac{5}{8}$ ?

- 5) Which letter best shows  $\frac{1}{4}$ ?
- **6)** Which letter best shows  $\frac{3}{4}$ ?
- 7) Which letter best shows  $\frac{0}{8}$ ?
- 8) Which letter best shows  $\frac{2}{8}$ ?

- Which letter best shows  $\frac{0}{6}$ ?
- 10) Which letter best shows  $\frac{3}{6}$ ?
- 11) Which letter best shows  $\frac{2}{6}$ ?
- 12) Which letter best shows  $\frac{4}{6}$ ?